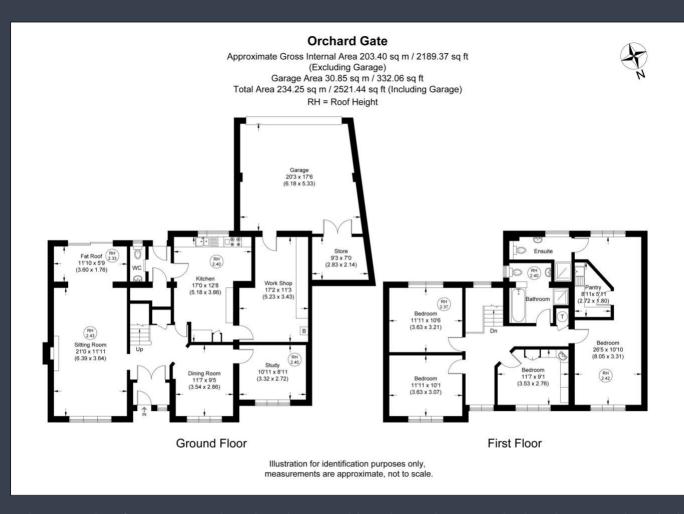

#### ACCOMMODATION

Entrance Hall Lounge Dining room Study Workshop Kitchen Cloakroom / toilet Store Master bedroom with en-suite Family bathroom