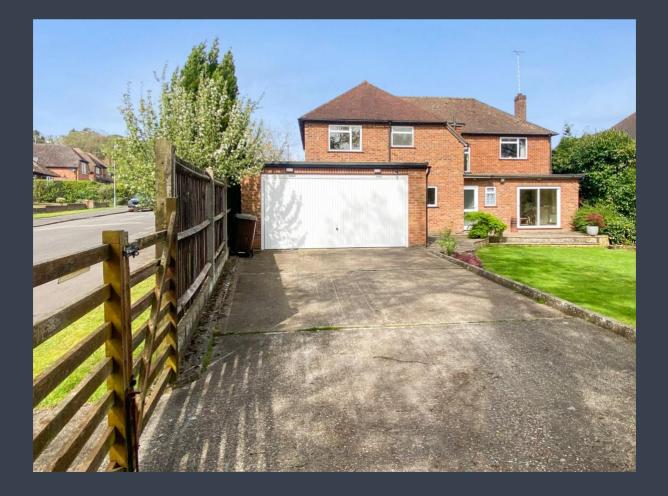

#### FEATURES

Driveway parking for multiple cars as well as double garage Quiet location and private garden with mature shrubs and trees Multiple reception rooms and workshop Spacious double aspect lounge with fireplace Within catchment area for excellent local schools 0.5 miles to Eagle House School, 1.5 miles to Wellington College Easy reach of main roads, motorways and airports 0.6 miles to Sandhurst station, direct line to Reading, Guildford & Gatwick Nearby out of town superstores Band F – Bracknell Forest Borough Council

#### OUTSIDE

Front garden with mature trees and shrubs and path to front door Driveway with gate for cars at back Double garage Back garden with patio for entertaining Garden shed