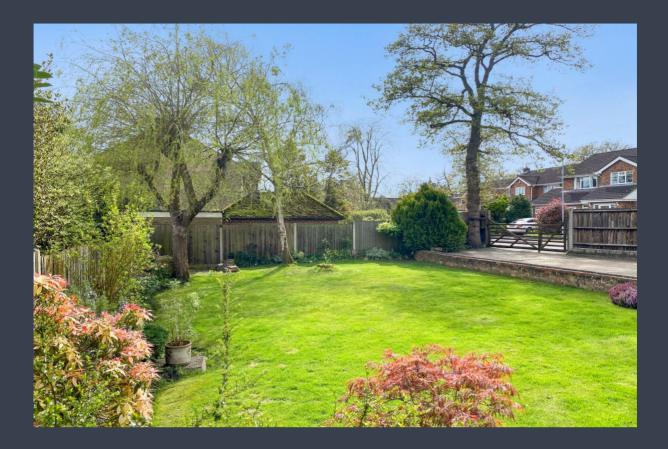

#### OUTSIDE

Front garden with mature trees and shrubs and path to front door Driveway with gate for cars at back Double garage Back garden with patio for entertaining Garden shed